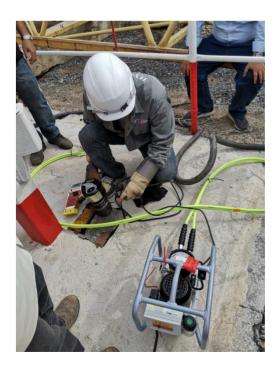

# Hydraulic Rams and Pump

The hydraulic rams were deployed to lift a heavy structure at the construction site.

The tools were able to complete the task without fail. Besides, the lifting was finished according to schedule and within budget.

The results are very satisfied customers.