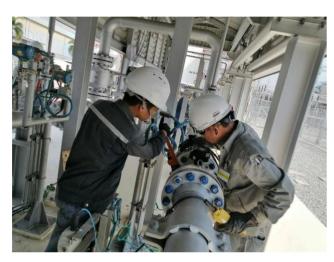

# Hydraulic Torque Wrench – Low Profile Model (Technical and operation training at customer's plant)

The training was conducted at the plant site of a customer and the equipment is a hydraulic torque wrench (low profile model). Our engineers demonstrated the equipment and encouraged the customers to experiment with the tool. The results are a better understanding of the equipment features and capability and very satisfied customers.