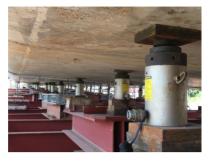

# Hydraulic Rams and Pump

The hydraulic rams were deployed to lift a heavy structure at the construction site.

The tools were able to complete the task without fail. Besides, the lifting was finished according to schedule and within budget.

The results are very satisfied customers.