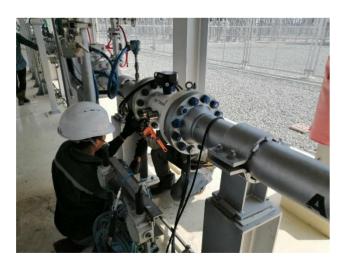

# Hydraulic Torque Wrench – Low Profile Model (Technical and operation training at customer's plant)

The training was conducted at the plant site of a customer and the equipment is a hydraulic torque wrench (low profile model). Our engineers demonstrated the equipment and encouraged the customers to experiment with the tool. The results are a better understanding of the equipment features and capability and very satisfied customers.