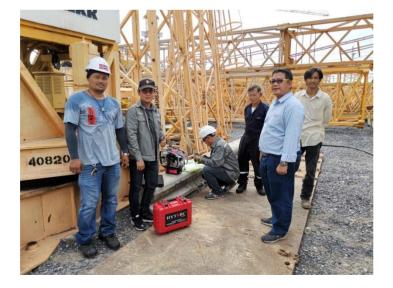

# Hydraulic Rams and Pump

The hydraulic rams were deployed to lift a heavy structure at the construction site.

The tools were able to complete the task without fail. Besides, the lifting was finished according to schedule and within budget.

The results are very satisfied customers.