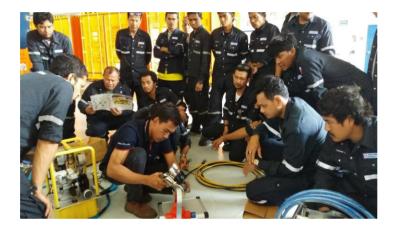

# Hydraulic Torque Wrench – Low Profile Model (Technical and operation training at customer's plant)

The training was conducted at the plant site of a customer and the equipment is a hydraulic torque wrench (low profile model). Our engineers demonstrated the equipment and encouraged the customers to experiment with the tool. The results are a better understanding of the equipment features and capability and very satisfied customers.