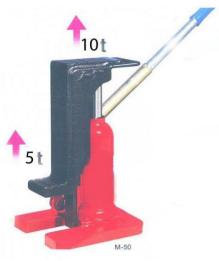

### TOE JACK CAPACITY = 5 – 50 tons

\* Ideal for lifting loads with minimum clearance.

\*Suitable for heavy duty tasks

\*Applicable to ship building and construction work