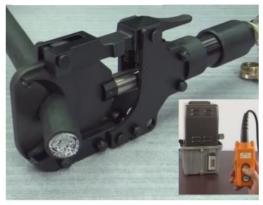

ts are very satisfied customers.



# Hydraulic Pullers



Self-centering 2 or 3 arm puller50, 100 or 150 ton capacity.For dismounting of all kinds of transmission parts, such as bearings, couplings, gears, wheels.

# **Induction Heater**

- Prevent damage to shaft and workpiece.
- Efficient and save time.
- Highly versatile.
- Adapters included.





### **Bega Special Tools**

- Prevent damage to machines through correct mounting and dismantling.
- Get the job done efficiently.
- Improve the quality of maintenance.
- Enhance reliability and lifespan of machines.
- Perform environmentally friendly maintenance.
- Improve work safety.



KuDos® is a leading manufacturer of high-quality and high-performance electrical and hydraulic tools and equipment.

# <section-header>

Hydraulic Cutter



### **Hydraulic Bender**



### Hydraulic Puncher





### TOE JACK CAPACITY = 5 – 50 tons

\* Ideal for lifting loads with minimum clearance.

\*Suitable for heavy duty tasks

\*Applicable to ship building and construction work





### **MACHINE ROLLERS**

- \* Suitable for workshop, assembly line
- \* Efficient for moving materials in factory
- \* Perfect for heavy duty tasks



### **TRANSPORT TROLLEYS CAPACITY = 6 – 36 tons**

- \* Robust and distortion-free structure
- \* Sturdy with closed trolley cassettes
- \* Low-rolling resistance rollers

# **Contact Information**

# PIBUL THAMRONG MACHINERY CO., LTD. บริษัท พิบูล ธำรง แมชชีนเนอรี่ จำกัด

Head Office: 999/779 Soi Mooban Setthakit 31, Bangkhae Nuea, Bangkhae, Bangkok 10160 Branch Office: 528,530 Phetkasem Road, Bangwa, Phasich