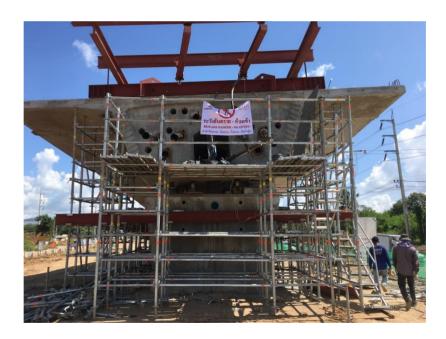

# Hydraulic Rams and Pump

The hydraulic rams were deployed to lift a heavy structure at the construction site.

The tools were able to complete the task without fail. Besides, the lifting was finished according to schedule and within budget.

The results are very satisfied customers.