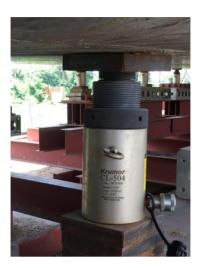

# Hydraulic Rams and Pump

The hydraulic rams were deployed to lift a heavy structure at the construction site.

The tools were able to complete the task without fail. Besides, the lifting was finished according to schedule and within budget.

The results are very satisfied customers.