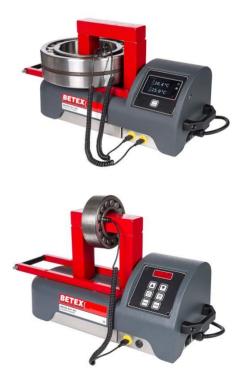

# **Induction Heater**

- Prevent damage to shaft and workpiece.
- Efficient and save time.
- Highly versatile.
- Adapters included.