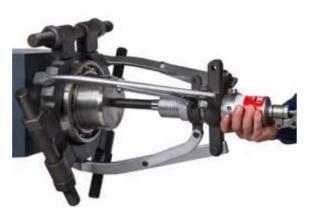

# Hydraulic Pullers

Self-centering 2 or 3 arm puller50, 100 or 150 ton capacity.For dismounting of all kinds of transmission parts, such as bearings, couplings, gears, wheels.