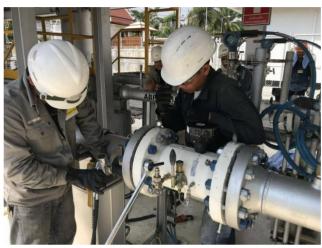

# Hydraulic Torque Wrench – Low Profile Model (Technical and operation training at customer's plant)

The training was conducted at the plant site of a customer and the equipment is a hydraulic torque wrench (low profile model). Our engineers demonstrated the equipment and encouraged the customers to experiment with the tool. The results are a better understanding of the equipment features and capability and very satisfied customers.