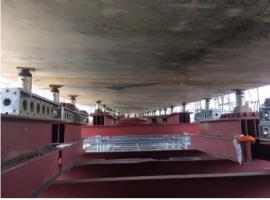

# Hydraulic Rams and Pump

The hydraulic rams were deployed to lift a heavy structure at the construction site.

The tools were able to complete the task without fail. Besides, the lifting was finished according to schedule and within budget.

The results are very satisfied customers.