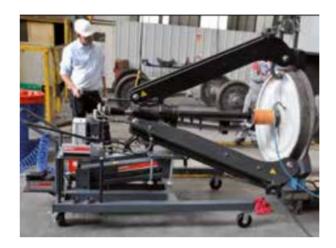

# Hydraulic Rams and Pump

The hydraulic rams were deployed to lift a heavy structure at the construction site.

The tools were able to complete the task without fail. Besides, the lifting was finished according to schedule and within budget.

The results are very satisfied customers.