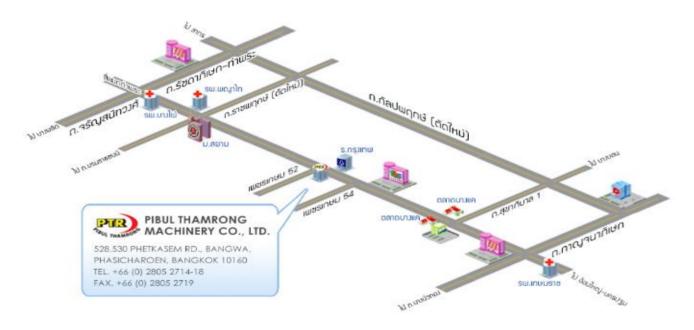

# PIBUL THAMRONG MACHINERY CO., LTD. บริษัท พิบูล ธำรง แมชชีนเนอรี่ จำกัด

Head Office: 999/779 Soi Mooban Setthakit 31, Bangkhae Nuea, Bangkhae, Bangkok 10160 Branch Office: 528,530 Phetkasem Road, Bangwa, Phasicharoen, Bangkok 10160 Tel. +66 (0) 2805 2714-18 Fax. +66 (0) 2805 2719