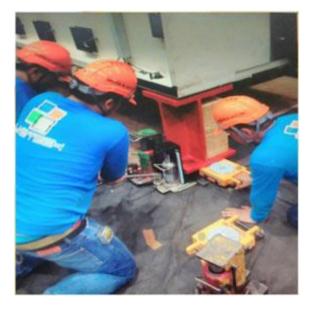

# Hydraulic Rams and Pump

The hydraulic rams were deployed to lift a heavy structure at the construction site.

The tools were able to complete the task without fail. Besides, the lifting was finished according to schedule and within budget.

The results are very satisfied customers.