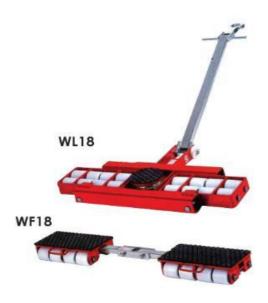

### **TRANSPORT TROLLEYS CAPACITY = 6 – 36 tons**

- \* Robust and distortion-free structure
- \* Sturdy with closed trolley cassettes
- \* Low-rolling resistance rollers