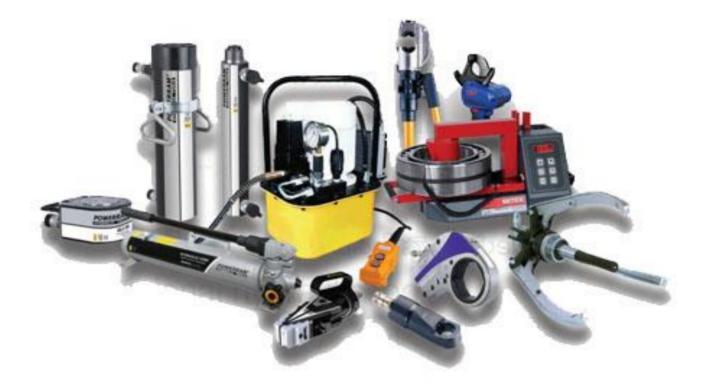

# <u>About our offerings</u>

- Induction Heater
- Fitting Tools
- Hydraulic Cylinder
- Hand Pump

- Hydraulic Flange Spreader
- Hydraulic Nut Splitter
- Hydraulic Cutters & Crimpers
- Hydraulic Punchers & Benders
- Hydraulic Bolting Tools
- Hydraulic Electric Pump

- Hydraulic Puller
- Hydraulic Cylinder
- Hand Pump
- Special Tools

- Machine Roller
- Rotatable Trolleys
- Connected Transport Trolleys
- Complete Trolley Kits

# Rental & Repair Services by PTR

PTR also provides tool rental and repair services. The range of tools include:

- Hydraulic torque wrench
- Hydraulic pullers
- Hydraulic cylinders
- Flange spreading tools
- Flange alignment tools
- Trolleys & Toe jacks