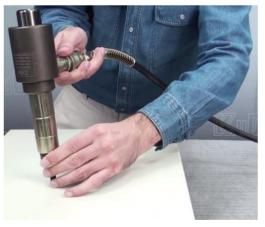

# **Induction Heater**

- Prevent damage to shaft and workpiece.
- Efficient and save time.
- Highly versatile.
- Adapters included.