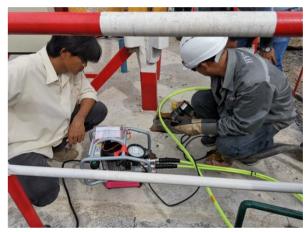

# Hydraulic Rams and Pump

The hydraulic rams were deployed to lift a heavy structure at the construction site.

The tools were able to complete the task without fail. Besides, the lifting was finished according to schedule and within budget.

The results are very satisfied customers.