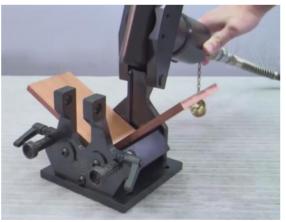

# Hydraulic Torque Wrench – Low Profile Model (Technical and operation training at customer's plant)

The training was conducted at the plant site of a customer and the equipment is a hydraulic torque wrench (low profile model). Our engineers demonstrated the equipment and encouraged the customers to experiment with the tool. The results are a better understanding of the equipment features and capability and very satisfied customers.